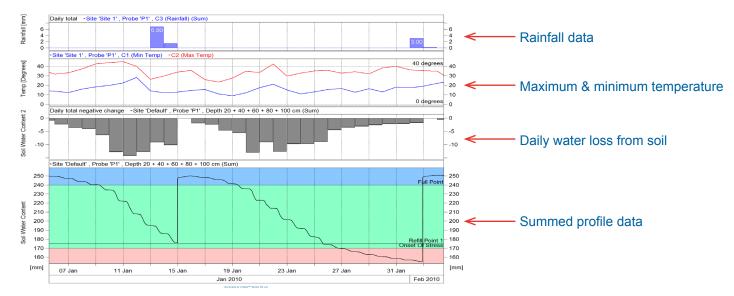

## **Key Features**

- Functional workspace showing graphic overview and **fuel gauges** of soil water status from multiple sites
- Simple graphics
- Fast, simple and intuitive zooming and scrolling functions and tools
- Display of individual depth levels or summed profile data
- Definition of a crop's growth stages, allowing changeable management lines as the crop grows and the root zone develops
- Various graph type options, including line and bar graphs, and change bars showing changes in soil water status over a given period of time
- Simple importing of other key data sets relating to soil moisture and salinity data (e.g rainfall, irrigation, ETo, leaf wetness, humidity, soil temperatures, soil matric potential)
- Simple option for email and backup of workspaces and graphs