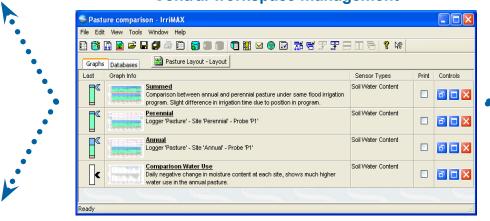

ics

Soil water and salinity data from all of Sentek's monitoring solutions is viewed in our highly acclaimed IrriMAX software. The software is the interface to the end-user and enables them to readily visualise the ever changing soil water and solute dynamics, and make instant and informed management decisions.

## In a recent survey of IrriMAX users, more than 90% rated the software as being an important management tool.

Sentek's IrriMAX software is simple to use, providing ready information from multiple sites at a glance. It also provides powerful functionality for the advanced user.

#### Multiple graphing options

# 1 Side PZ Probe NZ 10 cm -2 20 cm -3 30 cm -4 40 cm -5 50 cm -6 60 cm -6 50 cm -6 50 cm -6 60 cm -6 50 cm -6 50

#### Site layouts



#### Central workspace management



#### Reports



#### **Alerts**



# IrriMAX Software

Compatible with Microsoft® software

'proven quality, enduring value'



## **Key Features**

- Functional workspace showing graphic overview and **fuel gauges** of soil water status from multiple sites
- Simple graphics
- Fast, simple and intuitive zooming and scrolling functions and tools
- Display of individual depth levels or summed profile data
- Definition of a crop's growth stages, allowing changeable management lines as the crop grows and the root zone develops
- Various graph type options, including line and bar graphs, and change bars showing changes in soil water status over a given period of time
- Simple importing of other key data sets relating to soil moisture and salinity data (e.g rainfall, irrigation, ETo, leaf wetn