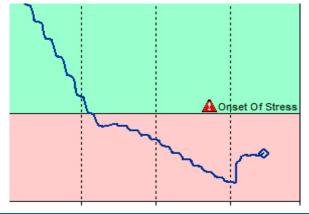

rom all of Sentek's monitoring solutions is viewed in our highly acclaimed IrriMAX software. The software is the interface to the end-user and enables them to readily visualise the ever changing soil water and solute dynamics, and make instant and informed management decisions.

## In a recent survey of IrriMAX users, more than 90% rated the software as being an important management tool.

Sentek's IrriMAX software is simple to use, providing ready information from multiple sites at a glance. It also provides powerful functionality for the advanced user.

#### Multiple graphing options

# 1 Side PZ Probe NZ 10 cm -2 20 cm -3 30 cm -4 40 cm -5 50 cm -6 60 cm -6 50 cm -6 50 cm -6 60 cm -6 50 cm -6 50

#### Site layouts



#### Central workspace management



#### Reports



#### **Alerts**



# IrriMAX Software

Compatible with Microsoft® software

'proven quality, enduring value'



## **Key Features**

- Functional workspace showing graphic overview and **fuel gauges** of soil water status from multiple sites
- Simple graphics
- Fast, simple and intuitive zooming and scrolling functions and tools
- Display of individual depth levels or summed profile data
- Definition of a crop's growth stages, allowing changeable management lines as the crop grows and the root zone develops
- Various graph type options, including line and bar graphs, and change bars showing changes in soil water status over a given period of time
- Simple importing of other key data sets relating to soil moisture and salinity data (e.g rainfall, irrigation, ETo, leaf wetness, humidity, soil temperatures, s