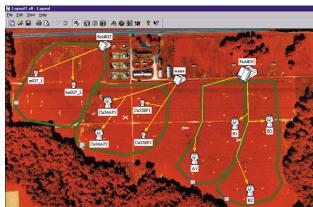

ecrets to soil water and solute dynamics

Soil water and salinity data from all of Sentek's monitoring solutions is viewed in our highly acclaimed IrriMAX software. The software is the interface to the end-user and enables them to readily visualise the ever changing soil water and solute dynamics, and make instant and informed management decisions.

## In a recent survey of IrriMAX users, more than 90% rated the software as being an important management tool.

Sentek's IrriMAX software is simple to use, providing ready information from multiple sites at a glance. It also provides powerful functionality for the advanced user.

#### Multiple graphing options

# 1 Side PZ Probe NZ 10 cm -2 20 cm -3 30 cm -4 40 cm -5 50 cm -6 60 cm -6 50 cm -6 50 cm -6 60 cm -6 50 cm -6 50

#### Site layouts



#### Central workspace management



#### Reports



#### **Alerts**



# IrriMAX Software

Compatible with Microsoft® software

'proven quality, enduring value'



## **Key Features**

- Functional workspace showing graphic overview and **fuel gauges** of soil water status from multiple sites
- Simple graphics
- Fast, simple and intuitive zooming and scrolling functions and tools
- Display of individual depth levels or summed profile data
- Definition of a crop's growth stages, allowing changeable management lines as the crop grows and the root zone develops
- Various graph type options, including line and bar graphs, and change bars showing changes in soil water status over a given period of time
- Simple importing of other key data sets relating to soil moisture and salinity data (e.g