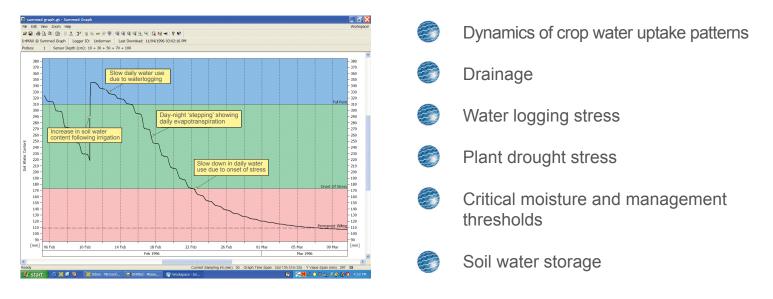

- Active depth of root zone at different times of the growing season
- Amount of water uptake and evapotranspiration from different parts of the root zone
  - Deep drainage
  - Fluctuating water tables

The sum of moisture within the entire plant root zone can show:

Diviner 2000 EnviroSCAN TriSCAN Sentek PLUS All-in-One Sentek RT6 Sentek SOLO Sentek MULTI Sentek Drill & Drop IrriMAX SoluSAMPLER