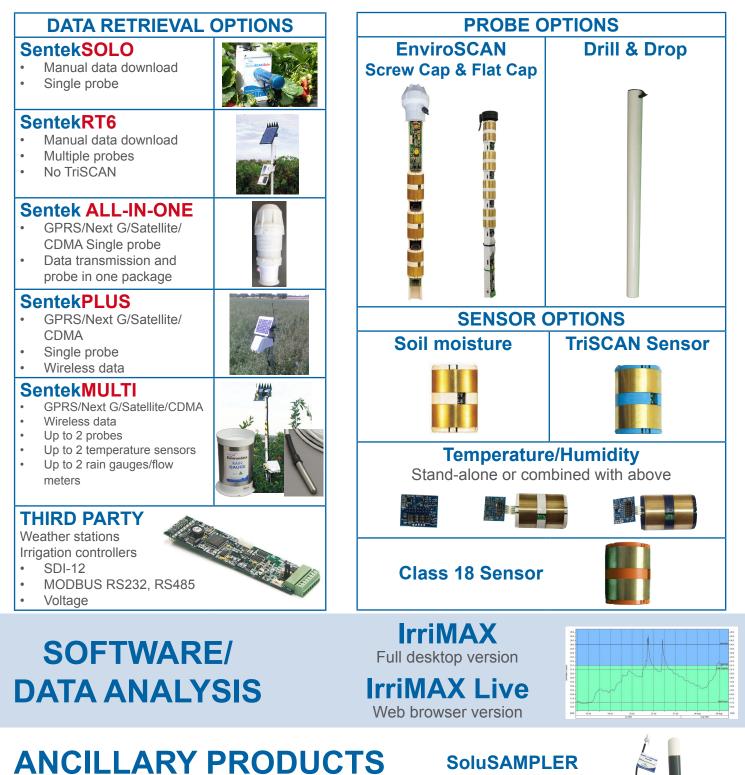

## **Product Range**



'proven quality, enduring value'

## PORTABLE MONITORING Diviner 2000

© Copyright 2015

## **CONTINUOUS MONITORING**



www.sentek.com.au

**Product Range** 



'proven quality, enduring value'

## The Power of Soil Water Dynamics

With Sentek products the user receives much more than simple soil water data. Sentek technology has revolutionised the way in which soil water is viewed and managed through a profile, by unlocking the secrets of soil water dynamics. Different crop water uptake patterns reveal key information about site-specific soil water conditions at any given time, allowing users to clearly visualise what is happening beneath the ground surface.

Soil water data from multiple depths, displayed alongside key weather, irrigation and salinity data in Sentek's IrriMAX software can clearly show:



The effectiveness and depth of infiltration of rainfall and irrigation

- Active depth of root zone