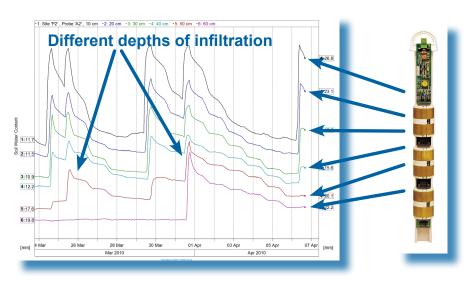

## The Power of Soil Water Dynamics

With Sentek products the user receives much more than simple soil water data. Sentek technology has revolutionised the way in which soil water is viewed and managed through a profile, by unlocking the secrets of soil water dynamics. Different crop water uptake patterns reveal key information about site-specific soil water conditions at any given time, allowing users to clearly visualise what is happening beneath the ground surface.

Soil water data from multiple depths, displayed alongside key weather, irrigation and salinity data in Sentek's IrriMAX software can clearly show:

The effectiveness and depth of infiltration of rainfall and irrigation