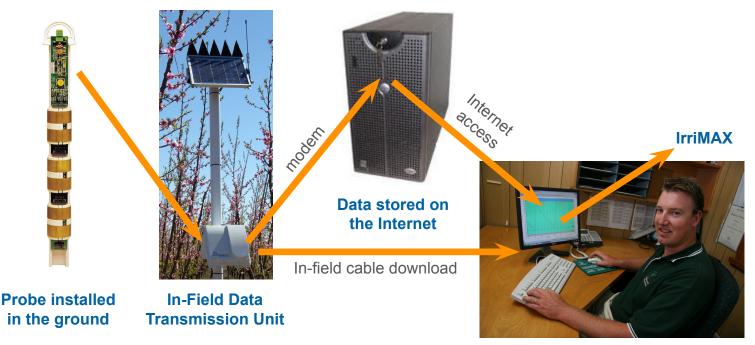

## The Latest in Web Compatible, Wireless Communication

**SentekPlus** is Sentek's wireless probe to internet solution. Sentek Plus utilises GPRS, 3G or satellite communication technology to send soil water data directly from the probe to the internet. Data is retrieved from the internet to be viewed in Sentek's IrriMAX software.

### SentekPlus Probe

- SentekPlus available with EasyAG, EnviroSCAN and Drill & Drop probes
- Sentek precision and reliability
- Probes configured with SentekPlus RS232 interface with in-built logging capability

### SentekPlus Data Transmission Unit (DTU)

SentekPlus DTU is located in close proximity to the probe via 5 metres of cable. The SentekPlus DTU comprises of:

- Communication module (GPRS, 3G or satellite) with antenna
- 12-volt battery with solar charger
- Front panel connectivity for local downloading (for ease of service and data access when telecommunication services are unavailable)
- Front panel probe power switch for ease of servicing Option to view graph via IrriMAX Live web platform
- EnviroSCAN quality data with undisturbed installation