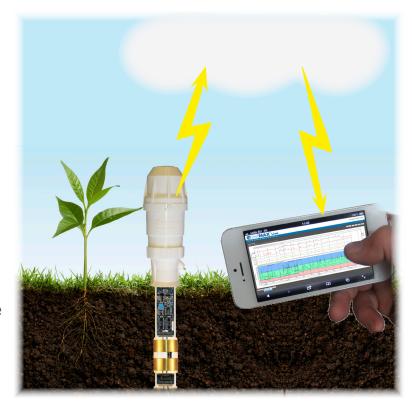

### SentekPlus Probe

- SentekPlus available with EasyAG, EnviroSCAN and Drill & Drop probes
- Sentek precision and reliability
- Probes configured with SentekPlus RS232 interface with in-built logging capability

### SentekPlus Data Transmission Unit (DTU)

SentekPlus DTU is located in close proximity to the probe via 5 metres of cable. The SentekPlus DTU comprises of:

- Communication module (GPRS, 3G or satellite) with antenna
- 12-volt battery with solar charger
- Front panel connectivity for local downloading (for ease of service and data access when telecommunication services are unavailable)
- Front panel probe power switch for ease of servicing Option to view graph via IrriMAX Live web platform
- EnviroSCAN quality data with undisturbed installation