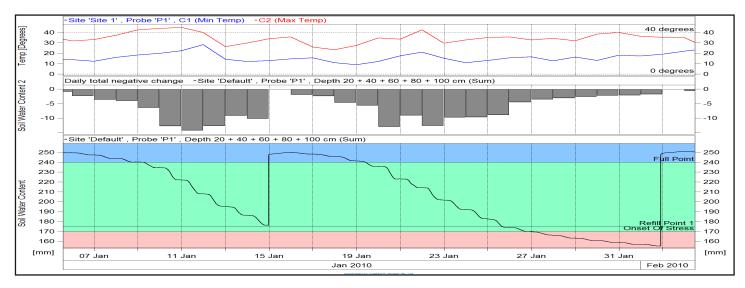

### The graphs will tell you WHEN and HOW MUCH to irrigate

NO WASTED NO WASTED NO WASTED INCREASED IMPROVED WATER FERTILIZER ENERGY YIELDS QUALITY

Diviner 2000 EnviroSCAN TriSCAN Sentek PLUS All-in-One Sentek RT6 Sentek SOLO Sentek MULTI Sentek Drill & Drop IrriMAX SoluSAMPLER